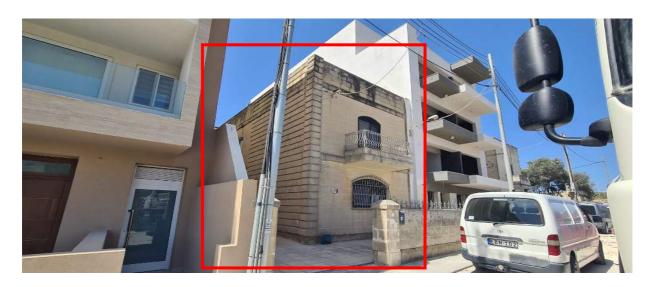

# Facade Elevation of property

Site Map Plan Location

Architecture | Structural Engineering | Project Management A: 4, Mediterranean Str., St. Julians SGN 1871 E: gdimech@daa.com.mt

M: (+356) 7986 5756

# **General Description**

| Type of Property                 | Semi-deta                               | ched villa                     |
|----------------------------------|-----------------------------------------|--------------------------------|
| Existing Use                     | Residential                             |                                |
| Physical Characteristics         | Frontage                                | 9.73 m                         |
|                                  | Total Internal Area<br>Total Gross Area | 259 m²<br>442 m²               |
| Type of Construction             | Loadbearing masonry walls w             | ith concrete slab construction |
| Age of Property                  | Versio                                  | on 01                          |
| Description of Surroundings      | Residential Area                        |                                |
| Additional Features (e.g. views) | N                                       | il                             |